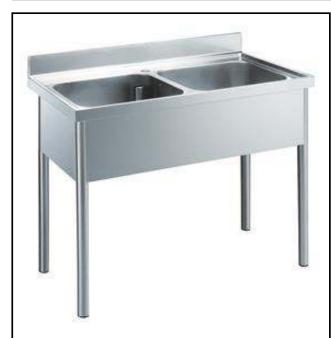

## Premium Preparation 1200 mm Sink Unit with 2 Bowls

| ITEM #  |  |
|---------|--|
| MODEL # |  |
| NAME #  |  |
| SIS #   |  |
| AIA #   |  |

133109 (LG1225EN)

Sink Unit with 2 bowls (500x500x300mm), 1200mm

#### Item No.

The 50mm high worktop in 304 AISI stainless steel, 1,2mm in thickness, is sound-deadened and has an overflow rim and welded corners. Integral rear upstand, h=100mm, with 10mm radius. All-round apron panelling in 304 AISI s/s. Round section legs and feet in 304 AISI stainless steel, 50mm in diameter. Height-adjustable feet (+0-50mm). Single-pressed, sound-deadened bowls mm 500x500x300h with overflow pipe and drain hole (2").

Bowls number

1200 mm

900 mm
100 mm
13 mm
R=10

Bowl dimensions 500x500xH300

Worktop thickness: 50 mm Net weight: 42 kg