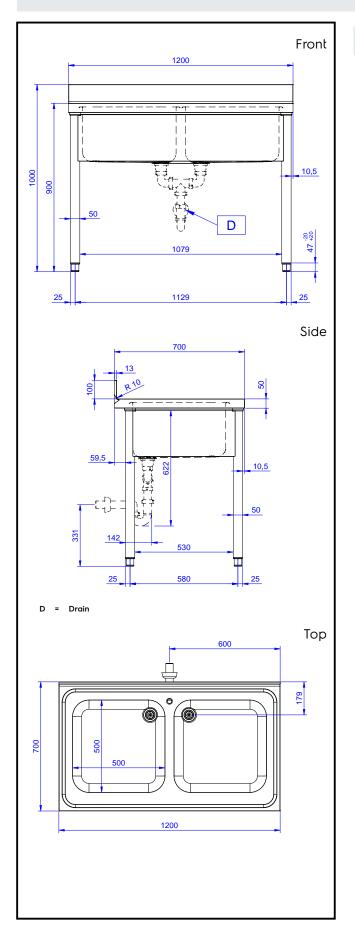

### **Key Information:**

External dimensions, Width:

133109 (LG1225EN)

External dimensions, Depth:

External dimensions, Height:

Upstand Dimensions, Height:

Upstand Dimensions, Depth:

Upstand Dimensions, Radius:

Bowls number

1200 mm

900 mm
100 mm
13 mm
R=10

Bowl dimensions 500x500xH300

Worktop thickness: 50 mm Net weight: 42 kg

#### Item No.

The 50mm high worktop in 304 AISI stainless steel, 1,2mm in thickness, is sound-deadened and has an overflow rim and welded corners. Integral rear upstand, h=100mm, with 10mm radius. All-round apron panelling in 304 AISI s/s. Round section legs and feet in 304 AISI stainless steel, 50mm in diameter. Height-adjustable feet (+0-50mm). Single-pressed, sound-deadened bowls mm 500x500x300h with overflow pipe and drain hole (2").

#### Construction

- 100 mm upstand with 10 mm radioused corner and 13 mm deep, designed to be used against a wall.
- Round section legs with feet in 304 AISI stainless steel, 50 mm in diameter, adjustable in height by +0/-40 mm.
- 50 mm thick lower shelf, in 304 AISI stainless steel, can be easily slotted into position, 200 mm from the floor.
- Delivered in knock-down package.
- Wide range of taps are available to suit every need.
- Heavy duty construction entirely in AISI 304 stainless steel to offer maximum durability.